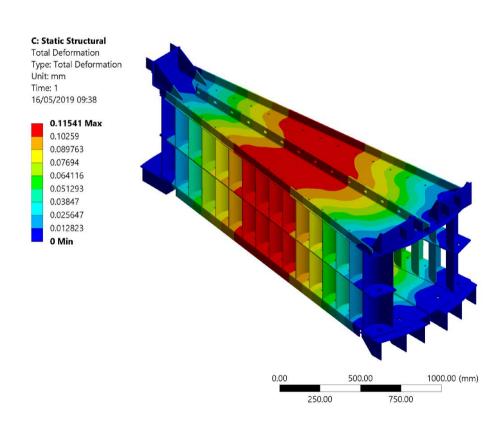

# FINITE ELEMENT ANALYSIS (FEA)

Finite element analysis (FEA) is used to ensure mechanical integrity by accurately analysing load paths and material stresses. As modern manufacturing methods enable final products to almost have no limitation on form then less rigorous forms of analysis become invalid. FEA can be used for new product or refinement of an existing product and is fast becoming an industry standard. A further advantage is that the input to FEA can be taken directly from CFD ensuring that situations not involving simple force or displacement inputs can reflect accurate pressure and thermal distributions.

Swift Solutions will help you to verify if a proposed design for will be able to perform to the required specifications prior to manufacturing, while helping to determine any required design modifications.