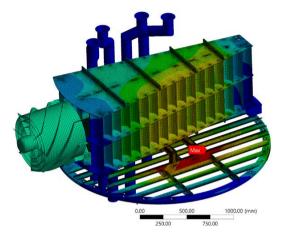

# FINITE ELEMENT ANALYSIS (FEA)

Finite element analysis (FEA) is used to ensure mechanical integrity by accurately analysing load paths and material stresses. As modern manufacturing methods enable final products to almost have no limitation on form then less rigorous forms of analysis become invalid. FEA can be used for new product or refinement of an existing product and is fast becoming an industry standard. A further advantage is that the input to FEA can be taken directly from CFD ensuring that situations not involving simple force or displacement inputs can reflect accurate pressure and thermal distributions.

Swift Solutions will help you to verify if a proposed design for will be able to perform to the required specifications prior to manufacturing, while helping to determine any required design modifications.