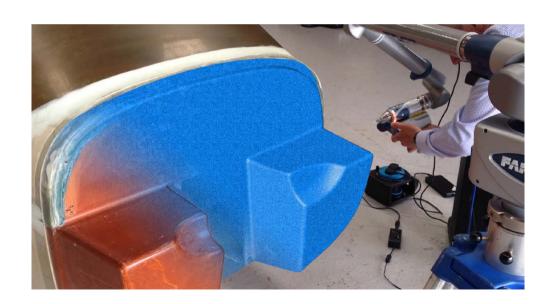

#### REVERSE ENGINEERING

Many existing products have been crafted by eye without reference to engineering drawings. However, modifying these products to meet the standards and quality required by today's market may prove difficult without such information. In these circumstances 'Reverse Engineering' is a technique that can be employed to gather the required data.

Swift TG Solutions have the skills and tools, including laser scanning & photogrammetry, to provide the solution you need.